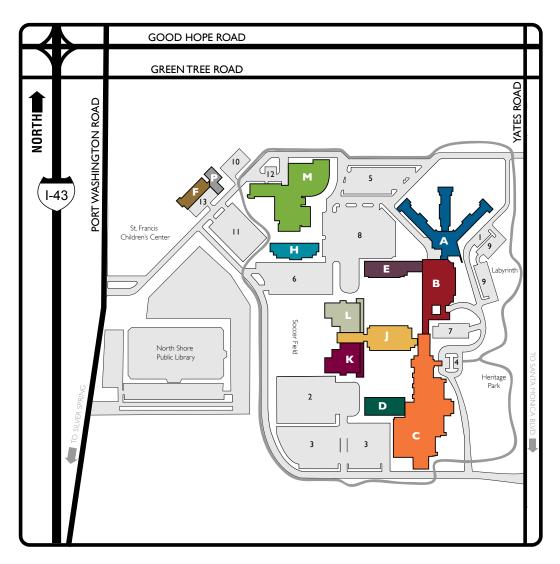

- A Clare Hall
- B Serra Hall
- C Bonaventure Hall
- D Duns Scotus Hall
- E Roger Bacon Hall
- F Powerhouse
- H Assisi Residence Hall
- J Campus Center
- K Fieldhouse
- L Library
- M Joan Steele Stein Center for Communication Studies/Fine Arts
- P-Reading/Learning Center
- 1-13 Parking